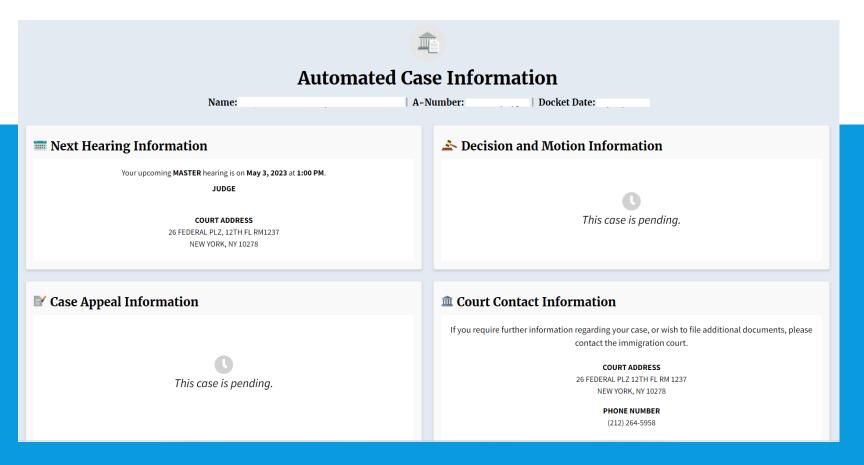

Check EOIR Case Information online <a href="https://acis.eoir.justice.gov/en/">https://acis.eoir.justice.gov/en/</a> by using the A#.

This will give you information about the next court date, name of the judge, and court location and phone number.