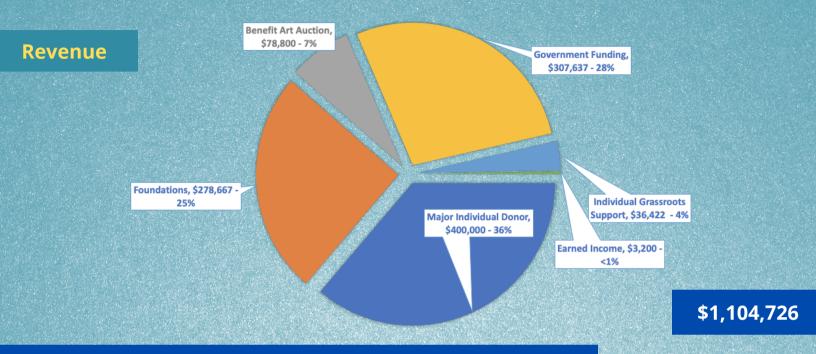

in front of the Second Circuit Court of Appeals

Ronnie James, UnLocal New York State DREAM Act Fellow, presenting an overview of the US immigration system





#### **Community Education Program**

Informational presentations on immigration law and updates

### **76 Events**

- 1.810 attendees
- 184 free legal consultations provided to screen for eligible forms of immigration relief
- 50 locations, including schools, community centers, churches. restaurants, libraries, and partner nonprofits.
- Five year anniversary of UnLocal's outreach work, which in total has fostered over 120 collaborative relationships.



UnLocal team members Jorge Cedeno, Larissa Archondo, Dennise Hernandez and Tania Mattos table an event to hand out fliers and community resources



# **Growth and Development**



## Foundation support, broken down

Immigrant Justice Corps: \$125,417
Pinkerton Foundation: \$50,000

**Brooklyn Community Foundation:** 

\$5,000

New York Bar Foundation: \$15,000

New York Immigration Coalition: \$32,500 Bruce and Nancy Newberg Fund: \$10,000

**New York University Combined** 

**Campaign: \$2,500** 

**Goldman Family Foundation: \$20,000**