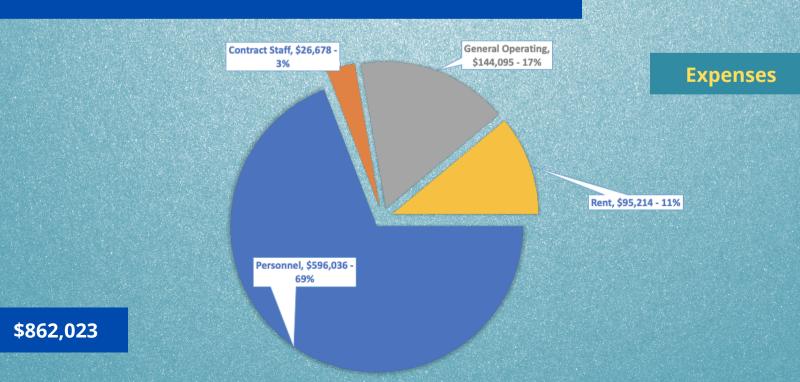

immigration relief
- 50 locations, including schools, community centers, churches. restaurants, libraries, and partner nonprofits.
- Five year anniversary of UnLocal's outreach work, which in total has fostered over 120 collaborative relationships.



UnLocal team members Jorge Cedeno, Larissa Archondo, Dennise Hernandez and Tania Mattos table an event to hand out fliers and community resources



# **Growth and Development**



## Foundation support, broken down

Immigrant Justice Corps: \$125,417
Pinkerton Foundation: \$50,000

**Brooklyn Community Foundation:** 

\$5,000

New York Bar Foundation: \$15,000

New York Immigration Coalition: \$32,500 Bruce and Nancy Newberg Fund: \$10,000

**New York University Combined** 

**Campaign: \$2,500** 

**Goldman Family Foundation: \$20,000**